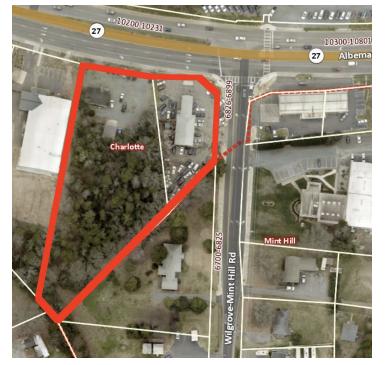

# 10210 & 10230 ALBEMARLE ROAD

Mint Hill, NC 28227

## **PROPERTY DESCRIPTION**

This redevelopment opportunity provides over 2 acres on a hard corner with a lighted intersection. This corridor is seeing explosive growth and B-2 zoning offers a variety of uses. Located 1.4 miles from the I-485 intersection with Albemarle Road and Novant Emergency Hospital.

| ADDRESS              | ACREAGE | PRICE     |
|----------------------|---------|-----------|
| 10210 Albemarle Road | 1.660   | \$850,000 |
| 10230 Albemarle Road | .516    | \$850,000 |

We obtained the information above from sources we believe to be reliable. However, we have not verified its accuracy and make no guarantee, warranty or representation about it. It is submitted subject to the possibility of errors, omissions, change of price, rental or other conditions, prior sale, lease or financing, or withdrawal without notice. We include projections, opinions, assumptions or estimates for example only, and they may not represent current or future performance of the property. You and your tax and legal advisors should conduct your own investigation of the property and transaction.