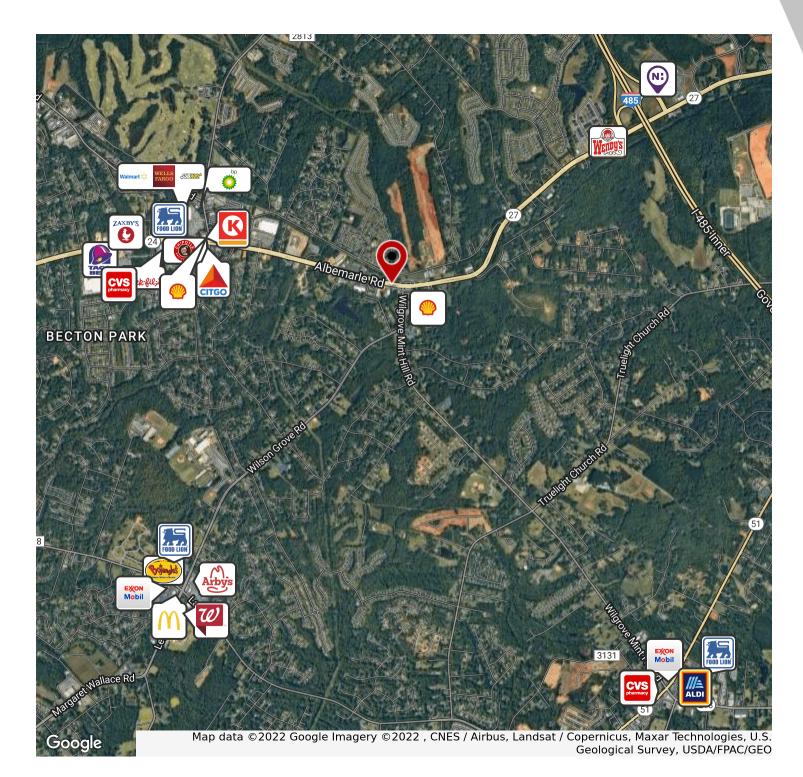

## **PROPERTY DESCRIPTION**

This redevelopment opportunity provides over 2 acres on a hard corner with a lighted intersection. This corridor is seeing explosive growth and B-2 zoning offers a variety of uses. Located 1.4 miles from the I-485 intersection with Albemarle Road and Novant Emergency Hospital.